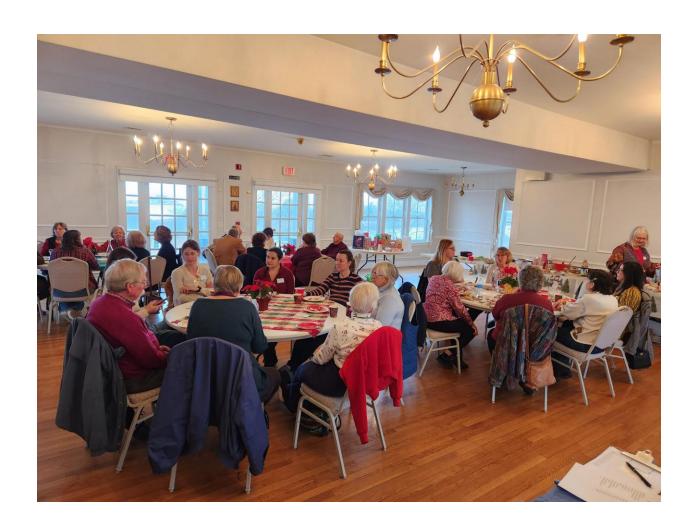

#### **Happy New Year!**

Let's start the New Year off with a well-attended first meeting of the year!

Hope you all can join us!

2023 ended with our annual Holiday Party at the Lighthouse Keepers House in Cohasset. There were 32 attendees, many of whom were new members. A fun Yankee Swap led to a few swaps and a lot of laughs. The food was delicious, varied, and plentiful, as always. Pictures below, courtesy of Jessie Zuberek. Unfortunately, we didn't take a group picture, but hopefully, everyone shows up in Jessie's pictures. Thank you, Jessie, for your pictures, and to all who attended and brought such awesome food to share!