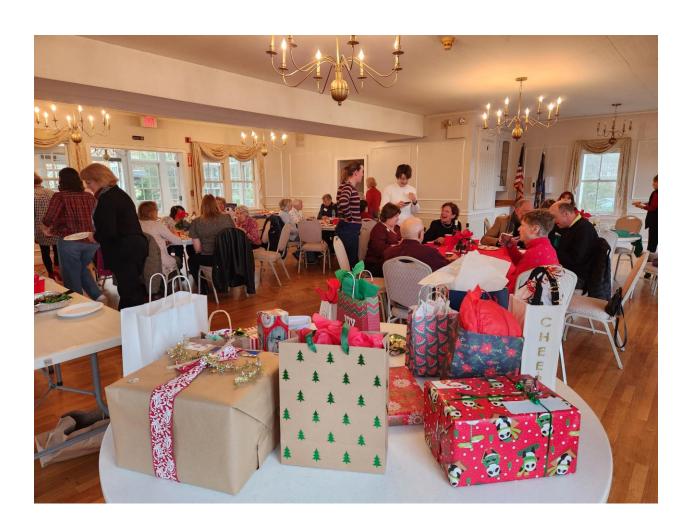

#### **Happy New Year!**

Let's start the New Year off with a well-attended first meeting of the year!

Hope you all can join us!

2023 ended with our annual Holiday Party at the Lighthouse Keepers House in Cohasset. There were 32 attendees, many of whom were new members. A fun Yankee Swap led to a few swaps and a lot of laughs. The food was delicious, varied, and plentiful, as always. Pictures below, courtesy of Jessie Zuberek. Unfortunately, we didn't take a group picture, but hopefully, everyone shows up in Jessie's pictures. Thank you, Jessie, for your pictures, and to all who attended and brought such awesome food to share!