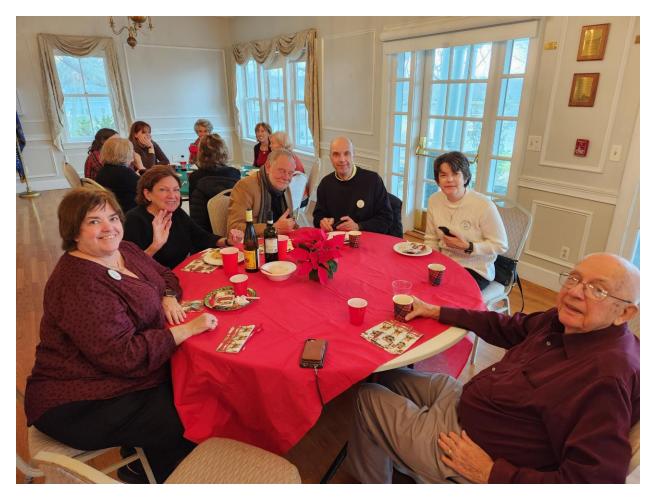

#### **Happy New Year!**

Let's start the New Year off with a well-attended first meeting of the year!

Hope you all can join us!

2023 ended with our annual Holiday Party at the Lighthouse Keepers House in Cohasset. There were 32 attendees, many of whom were new members. A fun Yankee Swap led to a few swaps and a lot of laughs. The food was delicious, varied, and plentiful, as always. Pictures below, courtesy of Jessie Zuberek. Unfortunately, we didn't take a group picture, but hopefully, everyone shows up in Jessie's pictures. Thank you, Jessie, for your pictures, and to all who attended and brought such awesome food to share!